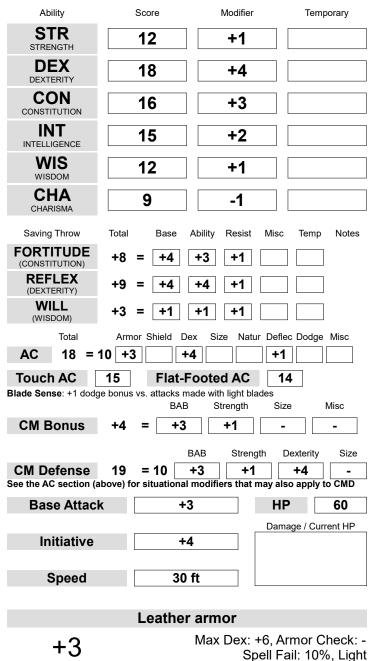

### Finn

Male rimesoul (frost undine) telekineticist 5/unchained roque (knife master) 5/gestalt 5 - CL5 - CR 14

Chaotic Neutral Outsider (Aquatic, Native); Deity: Calistria; Age: 74; Height: 5' 4"; Weight: 140 lb.