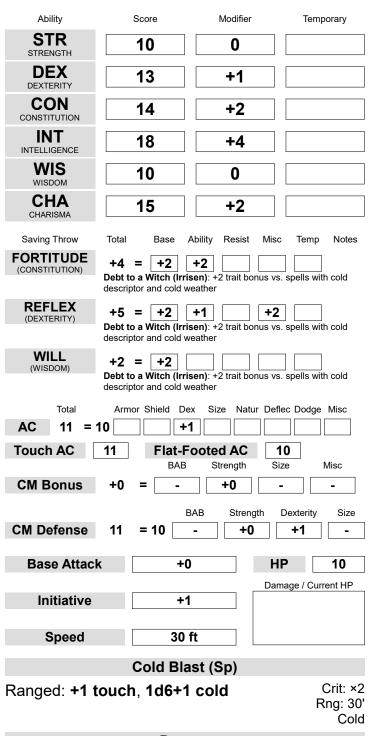

## Aelira Kaldren

Female human (Jadwiga) hydrokineticist 1/gestalt 1/witch (hex channeler, winter witch) 1 - CL1 - CR 2 True Neutral Humanoid (Human); Deity: Tolc; Age: 18; Height: 5' 4"; Weight: 140 lb.; Eyes: Blue; Hair: White; Skin: **Pale** 

Dagger

Crit: 19-20/×2 Main hand: +0, 1d4 Rng: 10' Ranged: +1, 1d4 Light, P/S

| Skill Name                                                                                                     | Total      | Ability | Ranks | Temp |
|----------------------------------------------------------------------------------------------------------------|------------|---------|-------|------|
| <b>9</b> Acrobatics                                                                                            | +5         | DEX (1) | 1     |      |
| Appraise                                                                                                       | +4         | INT (4) | -     |      |
| Bluff                                                                                                          | +2         | CHA (2) | -     |      |
| <b>U</b> Climb                                                                                                 | +0         | STR (0) | -     |      |
| Diplomacy                                                                                                      | +2         | CHA (2) | -     |      |
| Disguise                                                                                                       | +2         | CHA (2) | -     |      |
| <b>U</b> Escape Artist                                                                                         | +1         | DEX (1) | -     |      |
| <b>9</b> Fly                                                                                                   | +1         | DEX (1) | -     |      |
| <sup>†</sup> Heal                                                                                              | +6         | WIS (0) | 1     |      |
| Antidote kit: +3 circumstance bonus to treat poison                                                            |            |         |       |      |
| Intimidate                                                                                                     | +2         | CHA (2) | -     |      |
| Knowledge (nature)                                                                                             | +8         | INT (4) | 1     |      |
| Knowledge (planes)                                                                                             | +8         | INT (4) | 1     |      |
| Perception                                                                                                     | +6         | WIS (0) | 1     |      |
| <b>9</b> Ride                                                                                                  | +1         | DEX (1) | -     |      |
| Sense Motive                                                                                                   | +2         | WIS (0) | -     |      |
| Spellcraft                                                                                                     | +8         | INT (4) | 1     |      |
| Failed Winter Witch Apprentice: +1 trait bonus to identify spells or magical effects with the cold descriptor. |            |         |       |      |
| <b>U</b> Stealth                                                                                               | + <b>5</b> | DEX (1) | 1     |      |

# **Activated Abilities & Adjustments**

+1

+0

+6

WIS (0)

STR (0)

CHA (2)

1

1

Familiar Bonus: +2 to Reflex saves: Within Arms Reach

### **Feats**

Alertness

Survival

**U**Swim

Armor Proficiency (Light)

**Use Magic Device** 

#### **Feats Experience & Wealth Eschew Materials** Current Cash: 290 gp, 10 sp, 6 cp Healer's Hands (+1, 1/day) (Su) Simple Weapon Proficiency - All Special Abilities Gather Power (Su) **Traits** Healing (1d8+1) (Su) Debt to a Witch (Irrisen) Kinetic Blast (Sp) Failed Winter Witch Apprentice (Spellcraft, Skald) Kinetic Chirurgery (Su) Lantern staff Kinetic Healer (Sp) Share Spells with Familiar Crit: ×2 Both hands: +0, 1d6 2-hand, B. See Text Spell-Like Abilities **Unarmed strike** Endure Elements (cold only, Constant) Crit: ×2 Main hand: +0, 1d3 nonlethal Tracked Resources Light, B, Nonlethal Antidote kit (10 uses) Gear Blackfire clay Total Weight Carried: 56/100 lbs, Encumberance Burn 1/round (1 nonlethal/burn, 5/day) Ignored Dagger (Light: 33 lbs. Medium: 66 lbs. Heavy: 100 lbs) Healer's kit Antidote kit (10 uses) < In: Backpack (26 @ 31.5 lbs) > 3 lbs Healer's Hands (+1, 1/day) (Su) Backpack (26 @ 31.5 lbs) 2 lbs Torch Ball (2 in.) < In: Belt pouch (7 @ 0 lbs)> Bedroll <In: Backpack (26 @ 31.5 lbs)> Trail rations 5 lbs Bell < In: Backpack (26 @ 31.5 lbs)> Languages Bell tripwire trap < In: Backpack (26 @ 31.5 lbs)> 2 lbs Belt pouch (7 @ 0 lbs) 0.5 lbs Common Sylvan Blackfire clay 10 lbs First Speech Thassilonian Candle x5 < In: Backpack (26 @ 31.5 lbs)> Skald Chalk x5 < In: Belt pouch (7 @ 0 lbs)> Dagger 1 lb **Spells & Powers** Healer's kit <In: Backpack (26 @ 31.5 lbs)> 1 lb Witch (Hex Channeler, Winter Witch) spells Ink, black <In: Waterproof bag (7 @ 0 lbs)> memorized (CL 1st; concentration +5) Inkpen <In: Waterproof bag (7 @ 0 lbs)> Melee Touch +0 Ranged Touch +1 Lantern staff 9 lbs 1st—ear-piercing scream<sup>UM</sup> (DC 15), snowball<sup>UW</sup> Mess kit < In: Backpack (26 @ 31.5 lbs)> 1 lb **0th (at will)**—dancing lights, detect magic, light, ray of Money frost, spark<sup>APG</sup> (DC 14) Parchment x5 < In: Waterproof bag (7 @ 0 lbs)> Pot <In: Backpack (26 @ 31.5 lbs)> 4 lbs Sewing needle <In: Belt pouch (7 @ 0 lbs)> Soap < In: Backpack (26 @ 31.5 lbs)> 0.5 lbs Spell component pouch 2 lbs String or twine <In: Backpack (26 @ 31.5 lbs)> 0.5 lbs Torch x5 < In: Backpack (26 @ 31.5 lbs)> 1 lb Trail rations x5 <In: Backpack (26 @ 31.5 lbs)> 1 lb Traveler's outfit (Free) Waterproof bag (7 @ 0 lbs) <In: Backpack (26 @ 31.50.5 lbs Waterskin < In: Backpack (26 @ 31.5 lbs)> 4 lbs **Special Abilities** Basic Hydrokinesis (At will) (Sp)

# Validation Report

Burn 1/round (1 nonlethal/burn, 5/day)

Empathic Link with Familiar (Su)
Endure Elements (Cold only) (Ex)
Familiar Bonus: +2 to Reflex saves

Cold Blast (Sp)