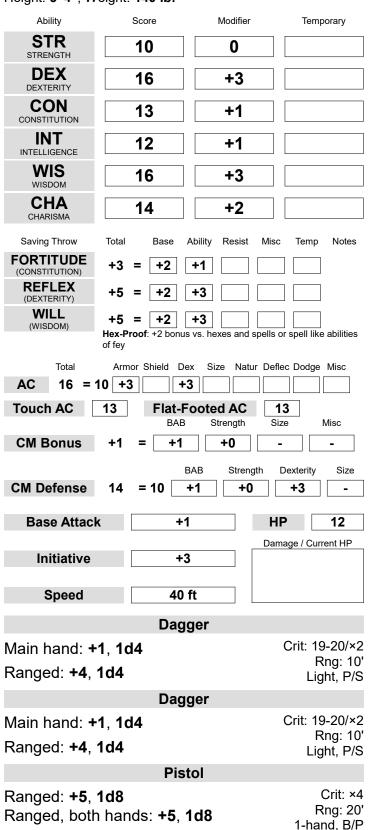

#### Alaric Aethelred

Male human gunslinger (pistolero) 1/inquisitor (witch hunter) of Tolc 1/gestalt 1 - CL1 - CR 2

Chaotic Good Humanoid (Human); Deity: Tolc; Age: 24; Height: 5' 4"; Weight: 140 lb.

| Skill Name                                                             | Total | Ability | Ranks | Temp |  |
|------------------------------------------------------------------------|-------|---------|-------|------|--|
| <b>U</b> Acrobatics                                                    | +2    | DEX (3) | -     |      |  |
| Speed greater/less than 3                                              | _     |         |       |      |  |
| Appraise                                                               | +1    | INT (1) | -     |      |  |
| Bluff                                                                  | +2    | CHA (2) | -     |      |  |
| <b>U</b> Climb                                                         | -1    | STR (0) | -     |      |  |
| Craft (alchemy)                                                        | +5    | INT (1) | 1     |      |  |
| ⊺Craft (firearms)                                                      | +5    | INT (1) | 1     |      |  |
| Diplomacy                                                              | +6    | CHA (2) | 1     |      |  |
| Disguise                                                               | +2    | CHA (2) | -     |      |  |
| <b>⊍</b> Escape Artist                                                 | +2    | DEX (3) | -     |      |  |
| <b>U</b> Fly                                                           | +2    | DEX (3) | -     |      |  |
| Heal                                                                   | +3    | WIS (3) | -     |      |  |
| Intimidate                                                             | +3    | CHA (2) | -     |      |  |
| Knowledge (local)                                                      | +5    | INT (1) | 1     |      |  |
| Linguistics                                                            | +2    | INT (1) | 1     |      |  |
| Perception                                                             | +3    | WIS (3) | -     |      |  |
| <b>⊍</b> Ride                                                          | +2    | DEX (3) | -     |      |  |
| Sense Motive                                                           | +5    | WIS (3) | -     |      |  |
| Spellcraft                                                             | +5    | INT (1) | 1     |      |  |
| Spell Sage: +3 to identify a spell as it's being cast, to identify the |       |         |       |      |  |

#### **Traits**

Hex-Proof

Vigilante Witch Hunter

#### **Unarmed strike**

Main hand: +1, 1d3 nonlethal

Crit: ×2 Light, B, Nonlethal